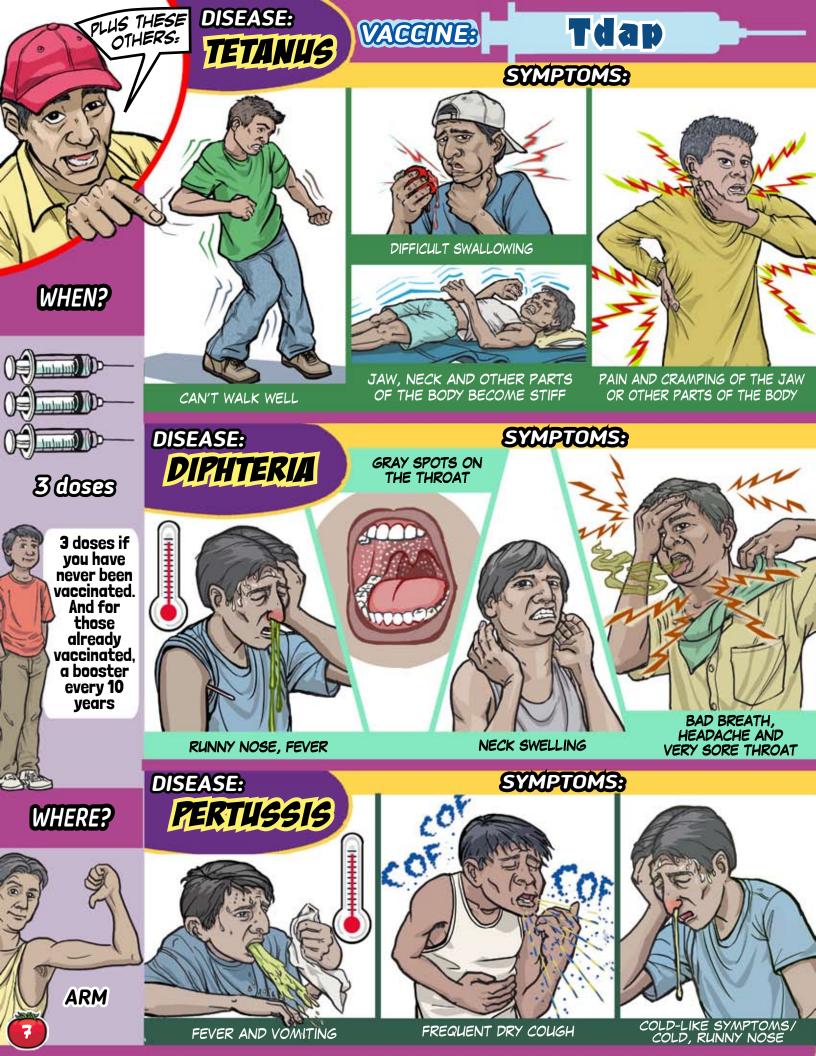

# CUTS GET VACCIONATED



Material funded by the National Association of Community Health Centers (NACHC) based on the vaccination schedule developed in 2006 by Migrant Clinicians Network thanks to the original support of the Centers for Disease Control and Prevention (CDC) and NACHC.

The content is the responsibility of the MCN and may not represent the official views of NACHC.













































## VACCINES FOR ADULTS

#### VACCINE: HB OF HEPB

**SYMPTOMS**:

DISEASE:

HEPATITIS B

OF APPETITE

#### WHEN?

ADULTS 3

wait 1-2 months 

wait 4–6 months

WHERE?

ARM



ORANGE OR BROWN URINE

#### DISEASE: MENINGITIS

#### **VACCINE:**

#### MENINGOCOCCAL

#### **SYMPTOMS**

WHEN?



for young people who share a bedroom

WHERE?

**ARM** 





















#### VACCINE:

#### MMR

#### **SYMPTOMS**:









COUGH, RED RASH ALL OVER THE BODY

#### WHEN?



For people ages 11 to 49 who were not vaccinated as children

#### DISEASE:

#### MUMPS



**FEVER** 

#### **SYMPTOMS**



SWELLING UNDER THE EARS, FIRST ON ONE SIDE AND THEN ON THE OTHER

### DISEASE:

#### RUBELLA



NECK PAIN AND SWELLING

#### SYMPTOMS:







8































ADDRESS

PHONE

CONTACT PERSON