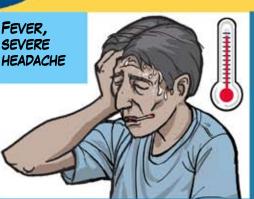

#### DISEASE: MENINGITIS

#### **VACCINE:**

#### MENINGOCOCCAL

#### **SYMPTOMS**

WHEN?

for young people who share a bedroom

WHERE?

**ARM** 