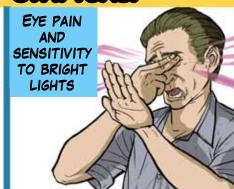

#### DISEASE: MENINGITIS

#### **VACCINE:**

#### MENINGOCOCCAL

#### **SYMPTOMS**

WHEN?

for young people who share a bedroom

WHERE?

**ARM** 