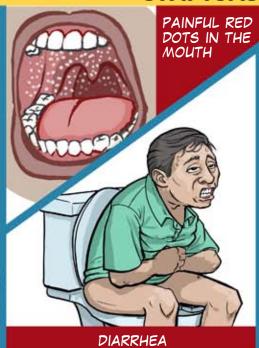

#### VACCINE: HB OF HEPB

**SYMPTOMS**:

DISEASE:

HEPATITIS B

OF APPETITE

#### WHEN?

ADULTS 3

wait 1-2 months 

wait 4–6 months

WHERE?

ARM

ORANGE OR BROWN URINE