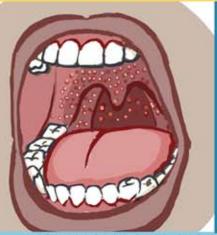

he official views of NACHC.













































## VACCINES FOR ADULTS

#### VACCINE: HB OF HEPB

**SYMPTOMS**:

DISEASE:

HEPATITIS B

OF APPETITE

#### WHEN?

ADULTS 3

wait 1-2 months 

wait 4–6 months

WHERE?

ARM



ORANGE OR BROWN URINE

#### DISEASE: MENINGITIS

#### **VACCINE:**

#### MENINGOCOCCAL

#### **SYMPTOMS**

WHEN?



for young people who share a bedroom

WHERE?

**ARM** 





















#### VACCINE:

#### MMR

#### **SYMPTOMS**:









COUGH, RED RASH ALL OVER THE BODY

#### WHEN?



For people ages 11 to 49 who were not vaccinated as children

#### DISEASE:

#### MUMPS



**FEVER** 

#### **SYMPTOMS**



SWELLING UNDER THE EARS, FIRST ON ONE SIDE AND THEN ON THE OTHER

### DISEASE:

#### RUBELLA



NECK PAIN AND SWELLING

#### SYMPTOMS:







8































ADDRESS

PHONE

CONTACT PERSON