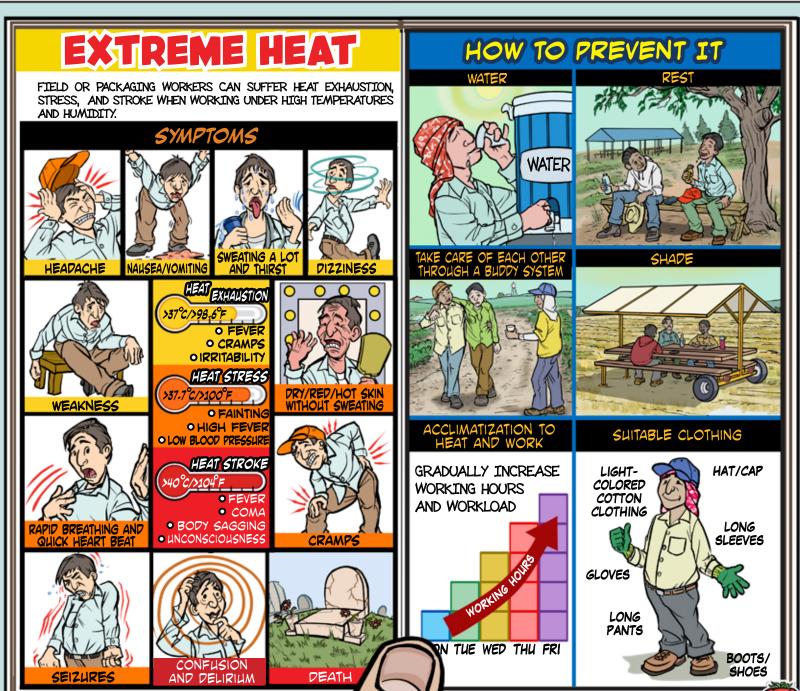

# CUTS GET VACCIONATED



Material funded by the National Association of Community Health Centers (NACHC) based on the vaccination schedule developed in 2006 by Migrant Clinicians Network thanks to the original support of the Centers for Disease Control and Prevention (CDC) and NACHC.

The content is the responsibility of the MCN and may not represent the official views of NACHC.













































## VACCINES FOR ADULTS

#### VACCINE: HB OF HEPB

**SYMPTOMS**:

DISEASE:

HEPATITIS B

OF APPETITE

#### WHEN?

ADULTS 3

wait 1-2 months 

wait 4–6 months

WHERE?

ARM



ORANGE OR BROWN URINE

#### DISEASE: MENINGITIS

#### **VACCINE:**

#### MENINGOCOCCAL

#### **SYMPTOMS**

WHEN?



for young people who share a bedroom

WHERE?

**ARM** 





















#### VACCINE:

#### MMR

#### **SYMPTOMS**:









COUGH, RED RASH ALL OVER THE BODY

#### WHEN?



For people ages 11 to 49 who were not vaccinated as children

#### DISEASE:

#### MUMPS



**FEVER** 

#### **SYMPTOMS**



SWELLING UNDER THE EARS, FIRST ON ONE SIDE AND THEN ON THE OTHER

### DISEASE:

#### RUBELLA



NECK PAIN AND SWELLING

#### SYMPTOMS:







8































ADDRESS