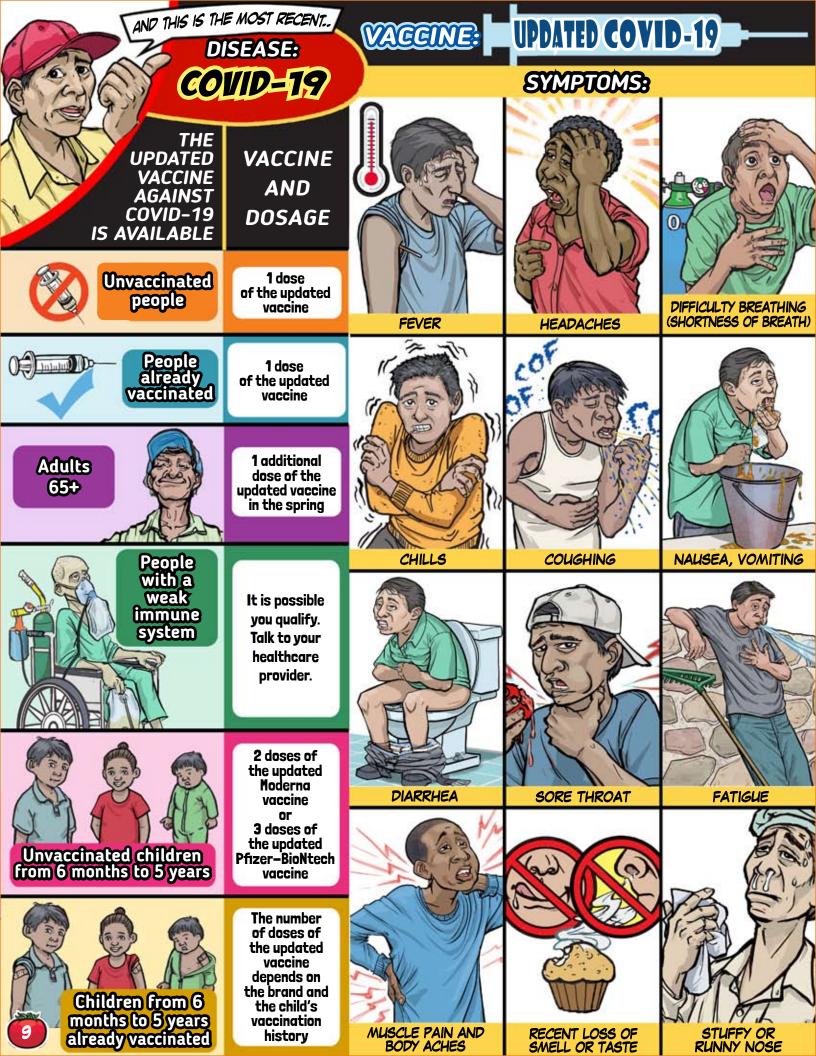

# CUTS GET VACCIONATED

Material funded by the National Association of Community Health Centers (NACHC) based on the vaccination schedule developed in 2006 by Migrant Clinicians Network thanks to the original support of the Centers for Disease Control and Prevention (CDC) and NACHC.