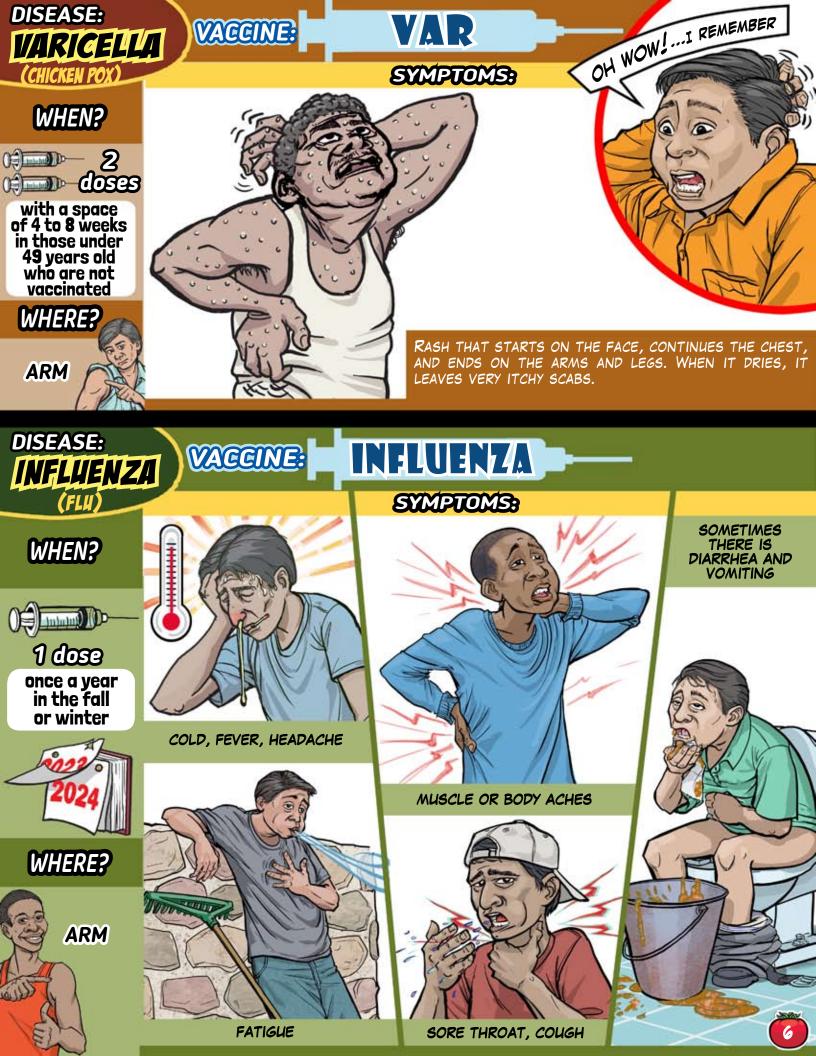

# CUTS GET VACCIONATED



Material funded by the National Association of Community Health Centers (NACHC) based on the vaccination schedule developed in 2006 by Migrant Clinicians Network thanks to the original support of the Centers for Disease Control and Prevention (CDC) and NACHC.

The content is the responsibility of the MCN and may not represent the official views of NACHC.













































## VACCINES FOR ADULTS

#### VACCINE: HB OF HEPB

**SYMPTOMS**:

DISEASE:

HEPATITIS B

OF APPETITE

#### WHEN?

ADULTS 3

wait 1-2 months 

wait 4–6 months

WHERE?

ARM



ORANGE OR BROWN URINE

#### DISEASE: MENINGITIS

#### **VACCINE:**

#### MENINGOCOCCAL

#### **SYMPTOMS**

WHEN?



for young people who share a bedroom

WHERE?

**ARM** 





















#### VACCINE:

#### MMR

#### **SYMPTOMS**:









COUGH, RED RASH ALL OVER THE BODY

#### WHEN?



For people ages 11 to 49 who were not vaccinated as children

#### DISEASE:

#### MUMPS



**FEVER** 

#### **SYMPTOMS**



SWELLING UNDER THE EARS, FIRST ON ONE SIDE AND THEN ON THE OTHER

### DISEASE:

#### RUBELLA



NECK PAIN AND SWELLING

#### SYMPTOMS:







8































ADDRESS

PHONE

CONTACT PERSON