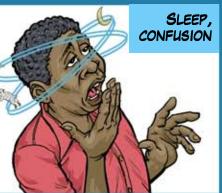

#### DISEASE: MENINGITIS

#### **VACCINE:**

#### MENINGOCOCCAL

#### **SYMPTOMS**

WHEN?

for young people who share a bedroom

WHERE?

**ARM** 