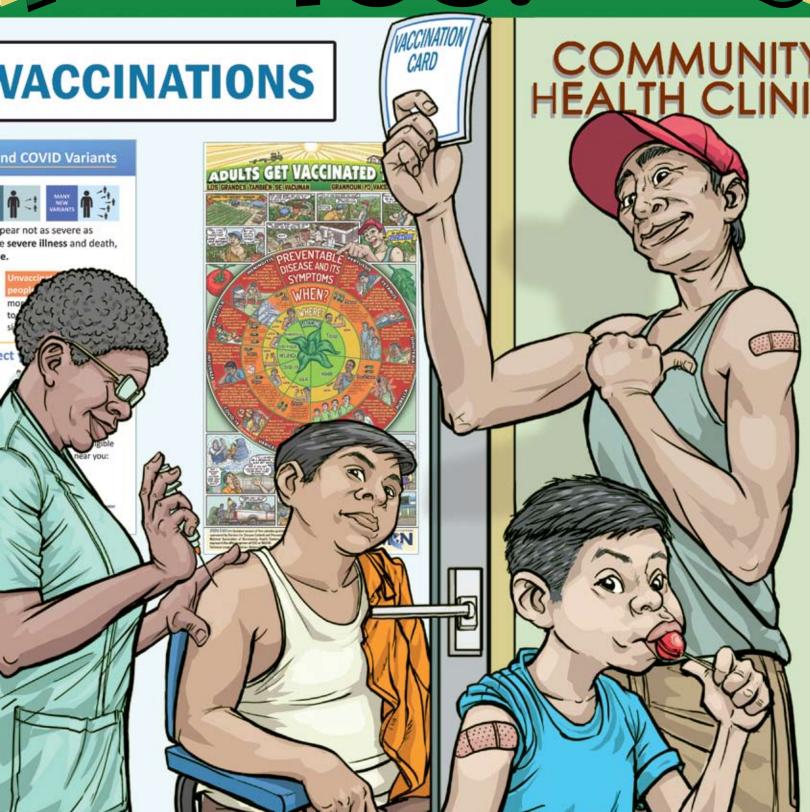

## VACCINES FOR ADULTS

#### VACCINE: HB OF HEPB

**SYMPTOMS**:

DISEASE:

HEPATITIS B

OF APPETITE

#### WHEN?

ADULTS 3

wait 1-2 months 

wait 4–6 months

WHERE?

ARM

ORANGE OR BROWN URINE

#### DISEASE: MENINGITIS

#### **VACCINE:**

#### MENINGOCOCCAL

#### **SYMPTOMS**

WHEN?

for young people who share a bedroom

WHERE?

**ARM** 

#### VACCINE:

#### MMR

#### **SYMPTOMS**:

COUGH, RED RASH ALL OVER THE BODY

#### WHEN?

For people ages 11 to 49 who were not vaccinated as children

#### DISEASE:

#### MUMPS

**FEVER** 

#### **SYMPTOMS**

SWELLING UNDER THE EARS, FIRST ON ONE SIDE AND THEN ON THE OTHER

### DISEASE:

#### RUBELLA

NECK PAIN AND SWELLING

#### SYMPTOMS:

8

ADDRESS

PHONE

CONTACT PERSON